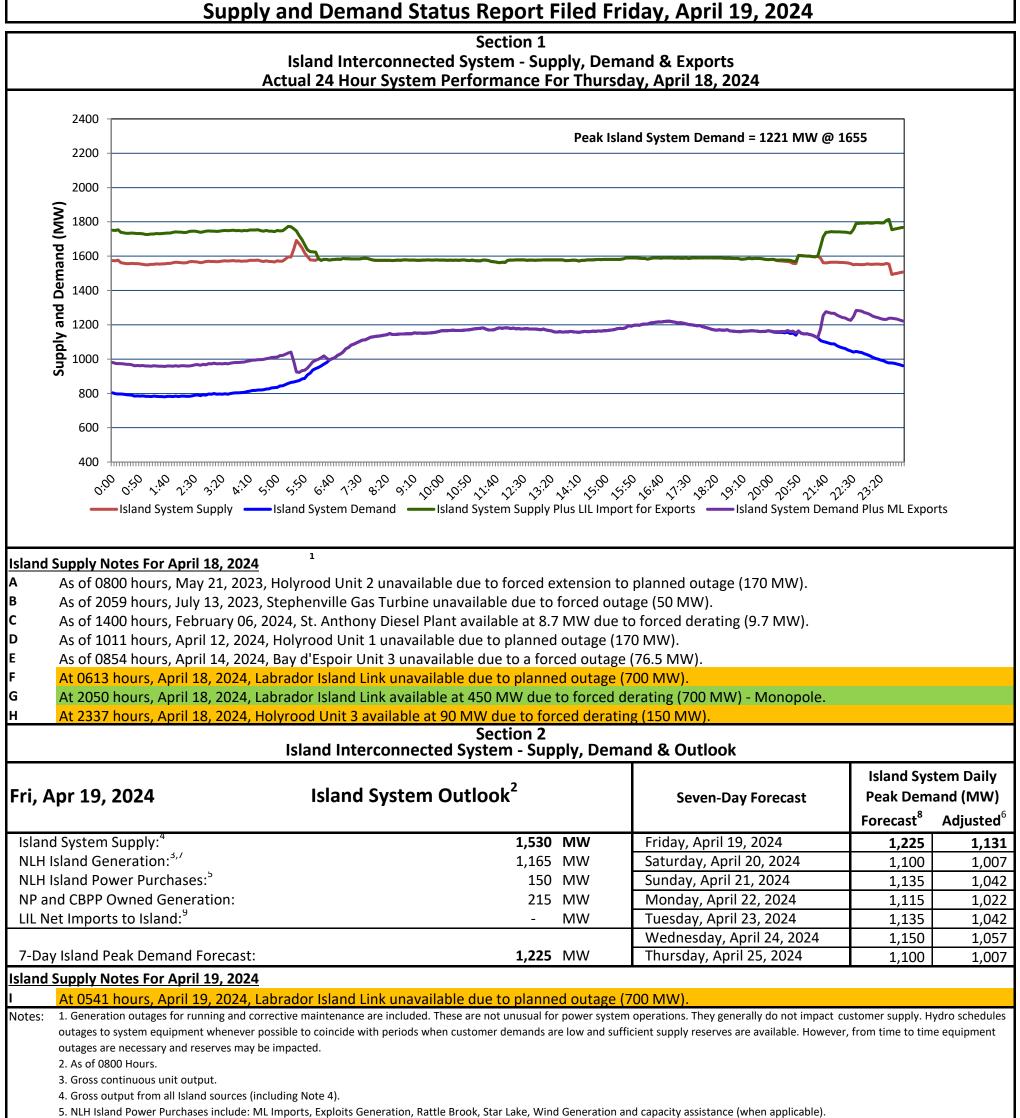

| Island Peak Demand and Exports Information<br>Previous Day Actual Peak and Current Day Forecast Peak |                                                                                                                 |                                                                                        |
|------------------------------------------------------------------------------------------------------|-----------------------------------------------------------------------------------------------------------------|----------------------------------------------------------------------------------------|
| Island Peak Demand <sup>10</sup>                                                                     | 16:55                                                                                                           | 1,221 MW                                                                               |
| Exports at Peak                                                                                      |                                                                                                                 | 0 MW                                                                                   |
| LIL Net Imports to Island                                                                            |                                                                                                                 | 185 MWh                                                                                |
| Forecast Island Peak Demand                                                                          |                                                                                                                 | 1,225 MW                                                                               |
|                                                                                                      | Island Peak Demand <sup>10</sup><br>Exports at Peak<br>LIL Net Imports to Island<br>Forecast Island Peak Demand | Island Peak Demand <sup>10</sup> 16:55<br>Exports at Peak<br>LIL Net Imports to Island |